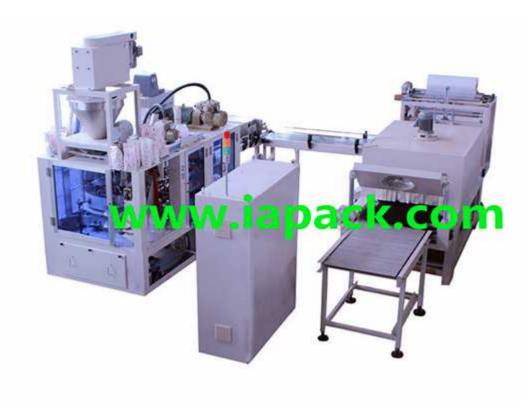

## **ZT8-2000 Flour Packaging Machine**

This packaging line consists of one set of auger filling machine, one set of main flour paper bag packaging machine, one set of controlling case, one set of stacking system and one set of heat shrink packaging machine.

Functions: Flour measuring---bag opening & filling---bag clamping---cutting---bag top side folding---gluing---output---arraying---heat shrinking---output