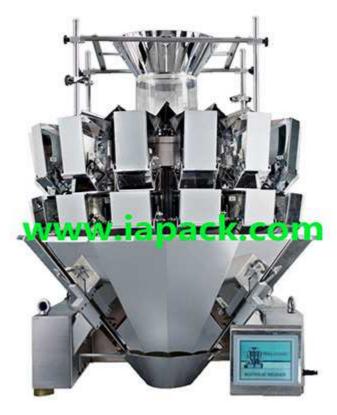

## Z-T(P)10L1.6(2.5) Multi head Weigher

Z-T(P)10L1.6(2.5) Multi head Weigher is suitable for weighing of granule, slice, roll or irregular shape materials such as cereal, pasta, candy, seed, chips, coffee bean, nut, puffy food, biscuit, chocolate, pet food, frozen foods, etc. It is also suitable for non-food industry such as screws, bolts and plastic components.

## **Main Features:**

- 1. Original program can be restored.
- 2. Easy cleaning and maintenance with clean function, all hoppers can stay open
- 3. Piece counting function
- 4. IP65 certificate
- 5. Unqualified weight reject
- 6. Step motor angle can be set according to different product
- 7. 99 program can be preset
- 8. Stagger dump prevents products blockage

## **Special Features:**

- 1. Modular electronic system makes function expanding and maintenance easier and at lowest cost
- 2. Professional A/D card with high accuracy and stability. Interchange is available
- 3. HMI program with different authority management more user-friendly
- 4. HMI program can be upgraded by U-disk