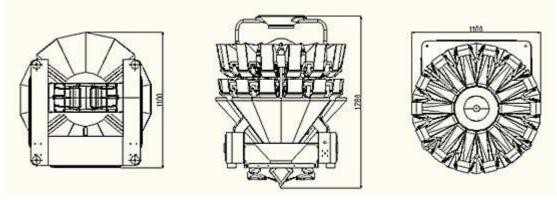

## **Technical Specifications:**

| Model             | Z-T(P)10L1.6                                   | Z-T(P)10L2.5 |
|-------------------|------------------------------------------------|--------------|
| Max. Max.Cap.(g)  | 10-1500g                                       | 10-3000g     |
| Weighing Accuracy | ±0.1-1.5g                                      | ±0.1-2g      |
| Weighing speed    | 70WPM                                          | 70WPM        |
| Hopper Capacity   | 1.6L                                           | 2.5L         |
| Control system    | MCU or PLC (Siemens or Rockwell Allen Bradley) |              |
| Operation Panel   | 7 inch touch screen                            |              |
| Power Supply      | AC220V ±10% ,50Hz(60Hz) 1.5KW                  |              |
| Packing Dimension | 1100(L)×1100(W)×1780(H)mm                      |              |
| Net Weight        | 288KG                                          |              |
| Packing Weight    | 400KG                                          |              |