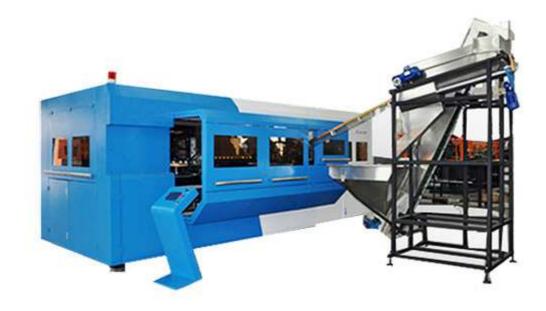

## Linear Blowing Machine

Linear Blowing Machine is a piece of high speed blowing machinery independently developed by Vanta using high pressure compressed air.

## **Technical features:**

- 1. High productivity
- 2. Highly intelligent
- 3. High automaticity
- 4. Low noise, non pollution
- 5. Low cost and investment
- 6. Low failure rate