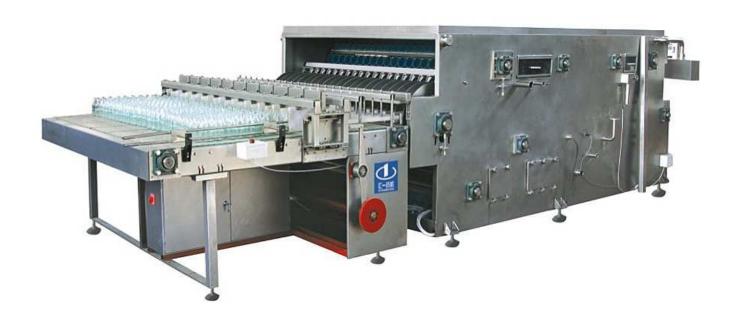

## **QBX** Ultrasonic Washing Machine

## **Main Application:**

This machine can finish 50ml-500ml glass bottles washing.

## **FUNCTION FEATURE:**

- ◆Newly designed structure, small overall size.
- ♦ It is easy to maintain and overhaul that the driver is on the side of equipment.
- ◆Ultrasonic rinsing can avoid the dead spot caused by the hairbrush , and the hairbrush pieces the bottleneck.
- ◆Realizing the integration of machinery, electricity, gas. With high degree of automation . Both water pressure and the time of flushing can be set in accordance with the actual demand . Flushing bottle water can be recycled and filtered which can be used degradly. So it reduces the water consumption.
- ◆Adopting crawler to carry bottle, it is a long time to empty water after charging distilled water. Without residual water left in bottles.