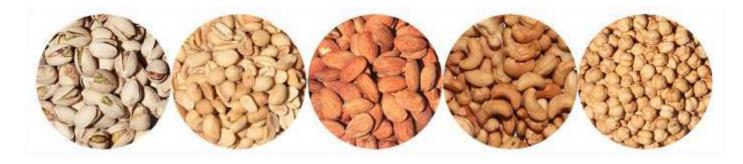

## **Applications:**

Can seaming machine without vacuum and nitrogen flushing for walnuts, mixed nuts, almond, candy, confectionery, seed etc