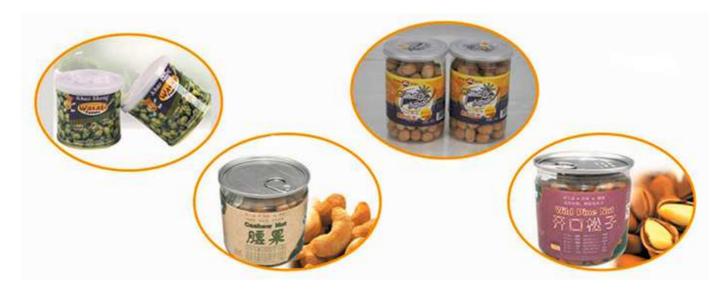

d nitrogen flushing for walnuts, mixed nuts, almond, candy, confectionery, seed etc



### Typical Packaging Application:

- -high product of jar, can, tin
- -together with granule filling machine
- -connect with granule filing line

#### Features:

- Simple Operation
- Compact Design
- Economic
- Convenient
- High Speed

### **Technical Dates:**

| Model           | CS-1             |
|-----------------|------------------|
| Capacity        | 40cans/min       |
| Can Diameter    | Ф35-100          |
| Can Height      | 50-200mm         |
| Aire Pressure   | ≥0.6MPa          |
| Air consumption | 100L/min         |
| Powder Consump  | 1.1Kw            |
| Voltage         | 1phase 220V 50Hz |
| Overall Size    | 3000*900*1800    |
| Weight          | 500kg            |

## Can/Tin Sample: