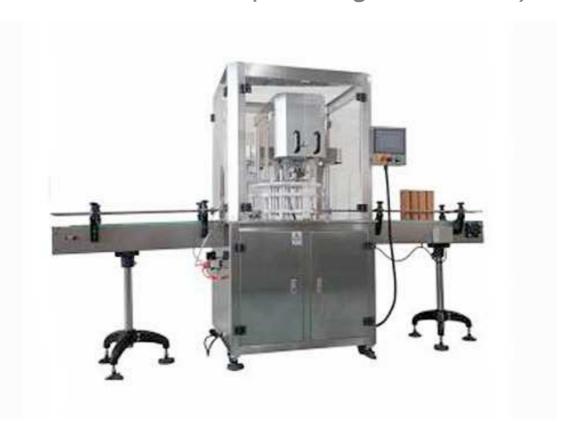

# CS-1 Economic Can Seamier (No Nitrogen & Vacuum)

## **Applications:**

Can seaming machine without vacuum and nitrogen flushing for walnuts, mixed nuts, almond, candy, confectionery, seed etc

#### Features:

- Simple Operation
- Compact Design
- Economic
- Convenient
- High Speed

### **Technical Dates:**

| Model           | CS-1             |
|-----------------|------------------|
| Capacity        | 40cans/min       |
| Can Diameter    | Ф35-100          |
| Can Height      | 50-200mm         |
| Aire Pressure   | ≥0.6MPa          |
| Air consumption | 100L/min         |
| Powder Consump  | 1.1Kw            |
| Voltage         | 1phase 220V 50Hz |
| Overall Size    | 3000*900*1800    |
| Weight          | 500kg            |