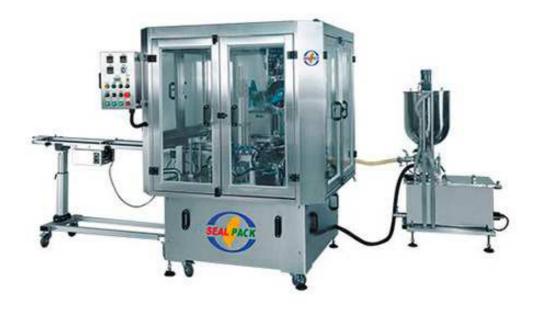

## Automatic Filling & Sealing Machine SP-2501A

## FEATURES

- Constructed Of Stainless Steel To Meet Sanitation Standard With Anodized Aluminum Alloy Molds.
- Individual Temperature Control For Each Mold Ensures The Sealing Quality.
- Controlled By PLC.
- Variable Speed Adjustment Via Speed Controller Arrange With Inverter.
- Custom-Made Filling System to Meet Different Purpose.
- Changeable Mold Design.

## SPECIFICATION

| Туре   | Lane | Capacity      | Pneumatic Parts | Power Supply | Machine Size      |
|--------|------|---------------|-----------------|--------------|-------------------|
| Rotary | 1    | 1200 Pcs/Hour | ISO Applied     | Custom-Made  | 1300x1300x1800 mm |