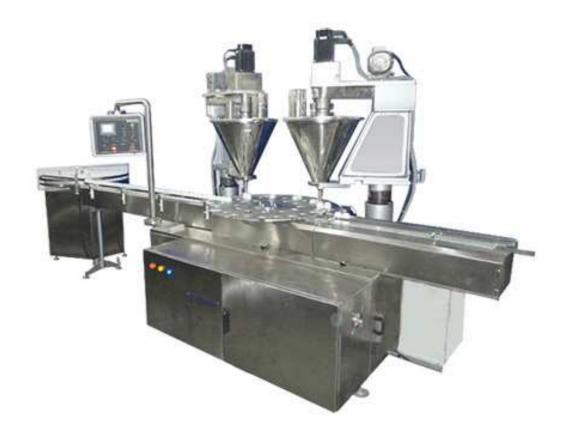

## Automatic 2 Head Powder Filling Machine JET-PF60-2

## **Features & Advantages**

- Accurate weight control.
- No wastage of material.
- High speed of packing.
- Capability to handle wide range of products & pack sizes
- Perfect for all granules and free flowing powders.
- Minimum Lab our Requirement.
- Servo Type model available.

| Total<br>Powers | Speed                                                                                     | Product                                                                                                                                      | Filling Quantity                                | Filling Type           | Dimensions of Machine        |
|-----------------|-------------------------------------------------------------------------------------------|----------------------------------------------------------------------------------------------------------------------------------------------|-------------------------------------------------|------------------------|------------------------------|
| 4 kW            | Upto 70 Fills Per Min<br>depending upon the<br>container size and<br>the product Quantity | Free Flowing Powder-<br>Spices, Masala, hing<br>powder, milk powder, food<br>Colours, custard powder,<br>chocolate powder, baking<br>powder. | 10 Gm-1 Kg (with<br>The Help of<br>Change Part) | Auger type<br>filling. | 4550(L)x1200(W)<br>x 2200(H) |