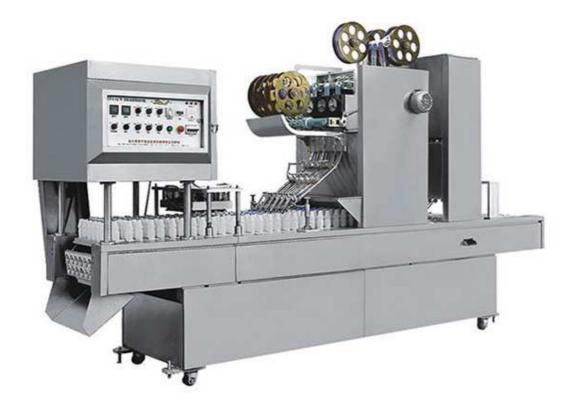

## **CFA Series Full Automatic Bottle Filling and Sealing Machine**

The machine is suitable for filling and sealing plastic bottle product, use relevant material of complex film to sealing the plastic bottle product. It is specially fit for the filling and sealing of Fruit Juice, Milk and Clabber and similar product. The machine is controlled by PLC. Automatic production Level is high, the all programs from measurable filling, lid auto-making, lid auto-falling and done by full automatic. It has the advantage of high efficiency. It can do the filling and Sealing of 8 or 12 bottles at the same time.