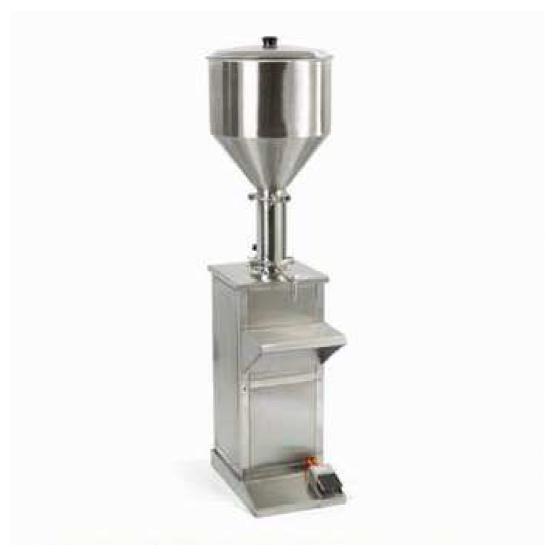

## MY-VA Vertical Type Filling Machine

## **Description:**

The semi-automatic vertical liquid filling machine uses Stainless Steel structure. The piston is made of Poly tertra fluoro ethylene(PTFE) which comply with GMP requirement. Filling capacity and filling speed can be adjusted which make the operation more accurate and simple.