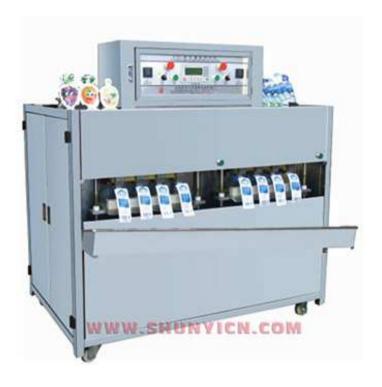

## SD-8 Plastic Bag Filling and Sealing Machine

This machine work automatically from filling, pressing bag, sealing and discharge bag, except putting bag manually. Filling full, easy operation and sealing tight.