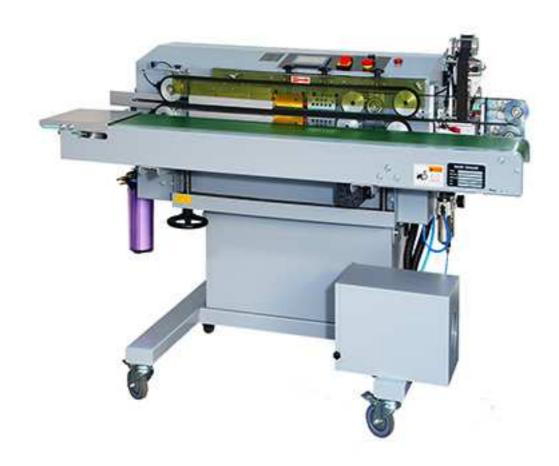

#### MODEL: SY-M903VT

- 1. Applications: For any premade heat sealable pouch.
- 2. Distance from content to be packed to the bag opening should be over 50mm at least.
- 3. Sealing head can be tilted 0~15 degree forward.
- 4. The bag is sealed with air extracted to reduce the volume of bag.
- 5. Air extracting device.
- 6. Control panel is equipped with touch screen.

## Specifications:

| Power                            | 1800W                                                                                                 |
|----------------------------------|-------------------------------------------------------------------------------------------------------|
| Packing speed                    | 0~10 m/minute (adjustable)                                                                            |
| Power supply                     | AC200V/220V/240V, single phase 50/60HZ                                                                |
| Conveying direction              | From left to right                                                                                    |
| Conveyor width                   | 200mm                                                                                                 |
| Bag size                         | Within 300mm Long 300mm Wide                                                                          |
| Temperature range                | 50°C~300°C                                                                                            |
| Heating power                    | 600W×2pcs                                                                                             |
| Conveyor height adjustable range | 90mm                                                                                                  |
| Conveyor load weight             | 5 Kg                                                                                                  |
| Sealing width                    | 5mm (applicable to PE, PP) or10mm, either one                                                         |
| Packing material thickness       | 0.06-0.5mm (double-layer thickness)                                                                   |
| Machine size                     | 1560L 720W 1010H (mm)                                                                                 |
| Packing size                     | 1660L 820W 1110H (mm)                                                                                 |
| Packing function                 | Sealing + air extracting                                                                              |
| Remark                           | For the standard specifications described above, we reserve the right to change without prior notice. |