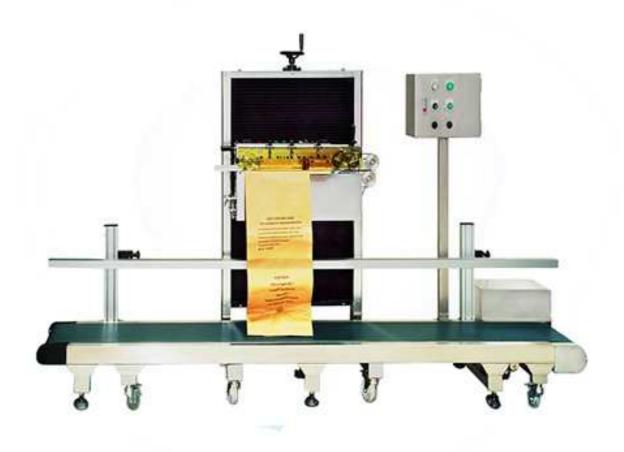

#### MODEL: SY-M908D

- 1. Applications: For any premade heat sealable pouch.
- 2. From top of open mouth of pouch to sealing area max. Distance is 35mm.
- 3. Conveyor length: 3m.

## **Optional devices:**

- Stainless steel (SUS#304)
- 5-digit counter
- Coder (solid ink or hot foil)

### **Specifications:**

| Power               | 3230W                                 |
|---------------------|---------------------------------------|
| Packing speed       | 0~10 m/minute (adjustable)            |
| Power supply        | AC200V/220V/240V, single phase50/60HZ |
| Conveying direction | From left to right                    |
| Conveyor width      | 300mm                                 |
| Bag size            | Within 1000mm Long 500mm Wide         |