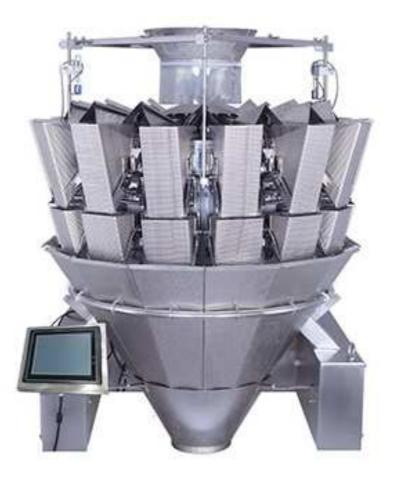

## JY-14HDT Multihead Weigher

## Main Features:

- 1) The most efficient and accurate weight calculation by computer.
- 2) Circle dump avoid materials drops together to avoid break and pile up
- 3) 10.1 inch touch screen with multiple languages.
- 4) Adjustable backlight control for vision protection
- 5) Compatible with single packaging machine for automatic weighing.
- 6) Instant hopper vibration index for better control.
- 7) 50 preset programs for multiple tasks.
- 8) Individual setting linear vibration amplitude
- 9) Templated motor drive, convenient for dismantling

10) Adopts latest CAN BUS electronics and DSP technology, each head unit with modular system control

11) With CE certificate.

| Use range               | Food: Snack, soft candy, cut fruits, vegetable, frozen food, sticky food, salad, pet food |
|-------------------------|-------------------------------------------------------------------------------------------|
| Weight range:           | 8g-3000g/dump                                                                             |
| Max speed               | 120bags/min                                                                               |
| Weight accuracy         | ±1-2g                                                                                     |
| Error                   | 0.1g-2g                                                                                   |
| Buckets                 | 14 pcs 1.6L dimpled weighing buckets                                                      |
| Operate language        | English, Polish, France, Spanish, Hungary, Germany, Finland                               |
| Drive                   | By step motor                                                                             |
| Power                   | 2000W                                                                                     |
| voltage                 | 110V, 220V, 50/60HZ                                                                       |
| Net weight/gross weight | 300kg/360kg                                                                               |
| Machine size            | 130x125x130cm                                                                             |
| Packing size            | 122x122x122cm                                                                             |