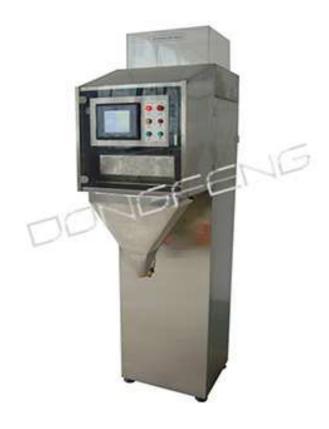

## Weighing Machine (WM-series)

Automatic weighing packaging machine is controlled by computer, it is mechanical feed and electric weighing quantitative bagging equipment. This machine operates easy, low noise and its measure is accuracy. Whole machine is stainless steel, corrosion resistant is strong. It is an ideal automatic weighing packaging machine.

## Features:

- Adopt no-grade vibrating feeding system to make products flowing more fluently.
- Program can be freely adjusted according to production condition.
- Adopt high precision digital load cell.
- Stable PLC system control.
- Color touch screen with Multi language control panel.
- Sanitation with 304# S/S construction.
- The parts contacted products can be easily mounted without tools.