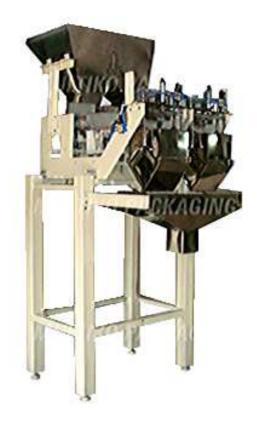

## MK 51 Filling Machine for Filling Dry Fruits, Puffed Snacks and Chips

Semi-Automatic linear Weigh scale filling Machine is a very simple machine with Accurate weighing scale equipped with Vibratory feeding system suitable to pack all type products like whole foods, Snacks and various Granules like Sugar, Salt, Tea, Dry fruits, Food Grains, Peanuts etc. in pouches or container.

## Features:

- Robust, compact and easy to maintain
- Lowest power consumption requires single phase power only
- · Easy to operate hence no need of skilled labor
- All contact parts of SS food grade

## **Technical Specifications:**

| Filling range  | 100gm to 3 kgs                                                  |
|----------------|-----------------------------------------------------------------|
| Output Speed   | 15 to 50 fills per minute                                       |
| Packaging      | Readymade pouches, sachets bags / any ontainers                 |
| Filling System | Linear weigh scale with option of 2 heads, 3 heads and 4 heads. |