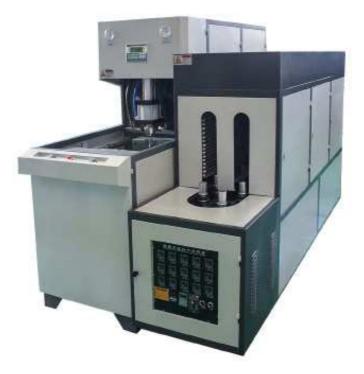

## Semi Automatic 5 Gallon Bottle Blow Molding Machine SBM20L

Semi automatic bottle blow molding machine is suitable for producing PET plastic containers and bottles from 0.1L to 20L. It is widely used to produce the mineral water bottle, carbonated drink bottle, Juice bottle, pesticide bottle, oil bottle, daily chemical bottle, cosmetics bottle, wide-mouth Jar, PET can etc.