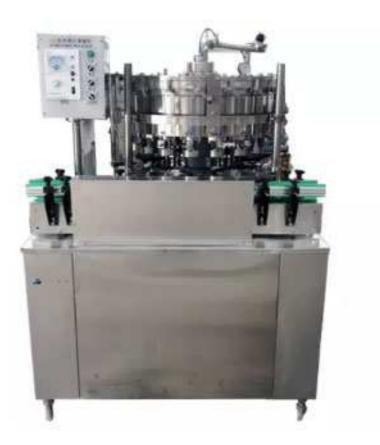

## Can Beer Filling Sealing Machine GDF12-1/GDF24-6

This can filling and sealing machine applies to beer and beverage industry. It has applied the most advanced mechanical, electrical, pneumatic control technique in the world. It has the features of stable filling, fast speed, control of liquid level, reliable sealing, frequency modulation speed adjustment, little loss of maternal etc. We can install remote control system according to the requirements of customer. It is priority and ideal facility for medium size beer plant and beverage plant.

## **Technical parameters:**

| Model                 | GDF12-1            | GDF24-6             |
|-----------------------|--------------------|---------------------|
| Capacity              | 2000-3000cans/hour | 5000-10000cans/hour |
| Suitable can height   | 65-160mm           | 65-160mm            |
| Suitable can diameter | Ø40-83mm           | Ø40-83mm            |
| Power                 | 2.2KW              | 4.5KW               |
| Dimension             | 2000×1500×2200mm   | 2600×1800×2200mm    |
| Weight                | 2200Kg             | 4000Kg              |