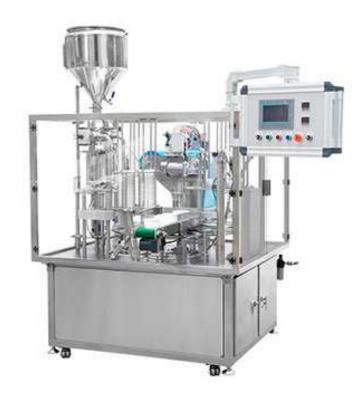

## Rotary Milk Cup Filler and Sealer YRC-3

YRC-3 is a filler/sealer produced and designed for medium/large productions. It is perfect for high precision packaging, sealing and checking up to 3600 pieces per hour.

## **Technical Parameters:**

Model: YRC-3

Maximum Cup Diameter: 95mm
Film Type: Roll Film or Pre-Lid
Working pressure: 0.6-0.7Mpa
Max Speed: 3600 pcs/Hour
Max Cup Diameter: 95mm

• Filling Range: 1-20ml 20-100ml 50-250ml 100-500ml.500ml-1000ml