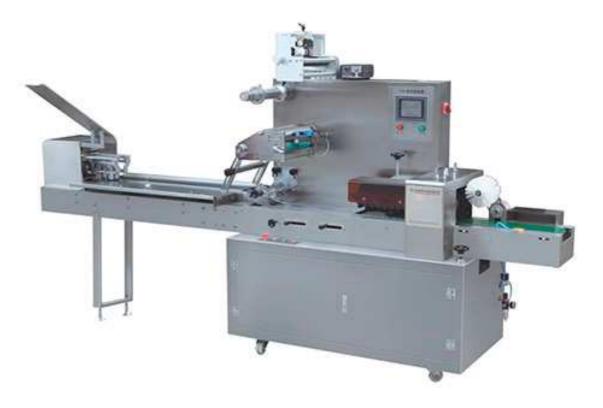

## Servo Flow Wrapping Machine

#### Features:

1. Compact structure, stable function and simple operation.

2. Double frequency converter controller, length of package will cut immediately once setting.

3. It adopts imported electric appliance. Touch human-machine interface, convenient parameter setting.

4. Self-checking function, faults will be showed in the screen clearly.

5. High sensitive photoelectric color tracking, ensured the correct cutting position.

6. Independent temperature PID controlling suitable for various materials of packing films.

7. Position stop function, no adhesive and no waste of films.

8. Clear and simple rotational system, more reliable operation and convenient maintenance.

9. All the controlling operates by the software, convenience for function adjustment and technical developing.

10. Machine with servo feeding system, the feeding parameter can be set in the touch screen.