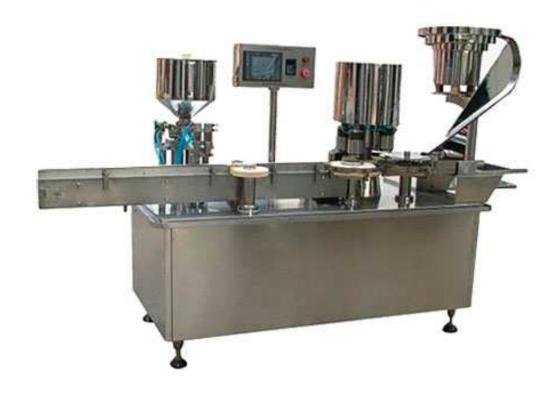

## Cream Filling and Sealing Machine

This cream filling and sealing machine is specially designed for cub lose bottles and other largemouth bottles, and it can automatically finish the work of bottle feeding, filling, capping, and sealing. Its rotary valve structure is quite suitable for filling cream and liquids with small particles.

Its main components are valve filling device, 4 filling heads, one capping head, and control system. And it should adopt box packing and container transport.

## Features:

- 1. Compact structure, stable performance, high reliability and good applicability.
- 2. Combination of filling and sealing device.
- 3. Its one-button control makes its operation easy.
- 4. With many detachable parts, this cream filling and sealing machine is easy and convenient to maintain.