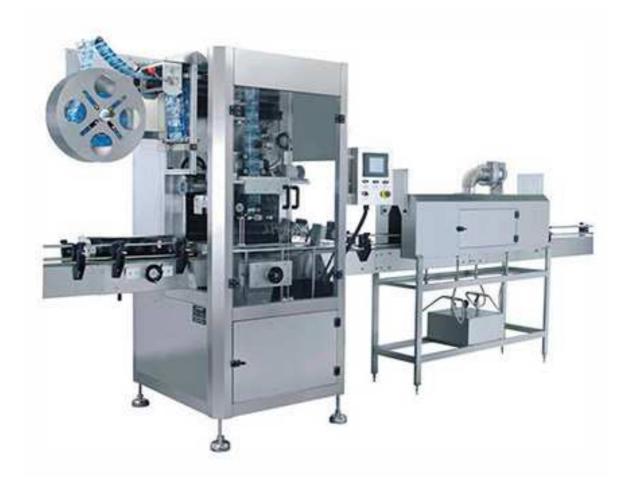

SLM150 Automatic Single Head Sleeve Shrinking Labeling Machine

The Automatic Single Head Sleeve Shrinking Labeling Machine adopts international advanced technology, cover the circle label on PET bottle / glass bottle, then heat shrinking to fix on the position which bottle body designated. It is controlled by micro-computer and automatic detection. It is suitable for both PET bottle and glass bottle, The sleeve shrink label material can be PVC or PET material.

## Features:

- Double driven system--machine more stable and faster
- Double layer belt for bottle taken system
- Double head fixed for label brusher system
- Label buffer system more stronger
- Bigger power steam generator