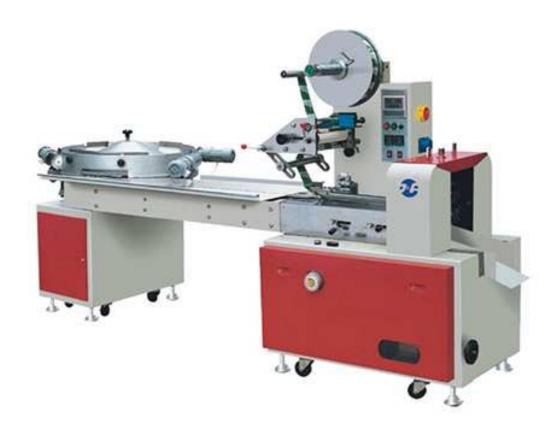

## High-speed Automatic Flow Wrapping Machine - DZB-898C

Full-automatic packager is applicable for packing oblong, quadrate, round, oval and shaped candies. With rapid computer programming and photoelectric tracing, Frequency control for stable and free running, Reversible outsize candy sorting disc enables empty package rate to get optimal effect; Excellent performance, simple operation and high-speed package of the whole machine.