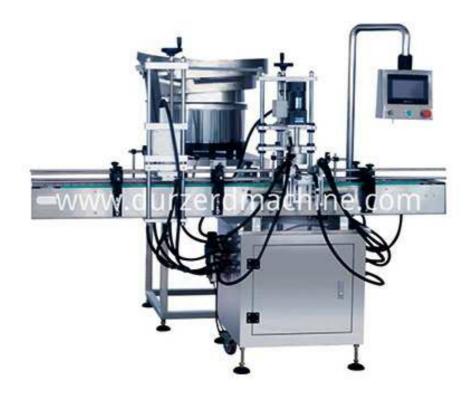

## Automatic Linear Screw Capping Machine

The linear automatic Capping Machine is suitable for different size of caps and bottles. The screwing force and speed of Bottle Screw Capping Machine are adjustable. It is widely used in food, chemical, beverage, oil, pharmaceutical, pesticide and other industries. Usually it is equipped with Automatic Labeling Machine to label the bottles.

## Features:

- 1. With features like ease of operation, highly productive and competitive price etc.
- 2. This machine can be operated alone or coupled with Bottle Filling Machine, make the formation of filling line possible