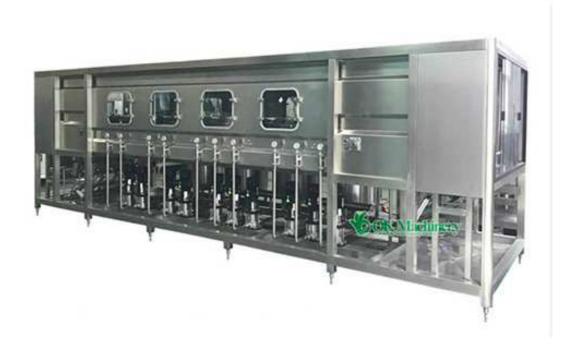

## QGF-150 5 Gallon Water Filling Machine

This filling line specially for 3-5 gallons barreled drink water. It intergrates bottle washing, filling and capping into one unit, In order to achieve the purpose of washing and sterilizing. The washing machine use multi-washing liquid spray and thimerosal spray. This thimerosal can be used circularly. The capping machine can cap barrel automatically, this line equips with water spraying device in order to ensure those caps sterilizer and clean. It also can automatically carry out barrel, washing, sterilizing, filling, capping, counting and products discharging, with complete function, modern design and high degree of automation, it is a new kind of barreled water auto-production line, which intergrates mechanism, electricity and pneumatics technologies together.