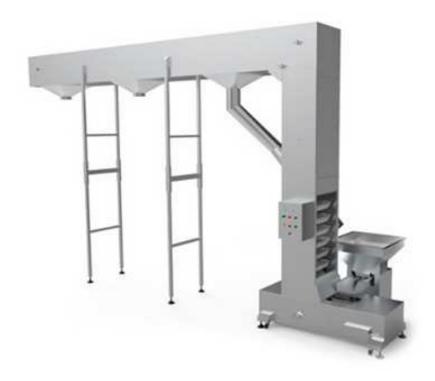

## **Double Bucket Elevator**

Rainbow bucket elevators are mainly used for the vertical transportation of granular materials just like pepper, sesame, aniseed, nuts, pet foods ect. They are designed with stainless steel sanitary construction, durable configuration, high lifting altitude, large delivery capacity.

## **Machine Features:**

- \*Stainless steel sanitary construction, 90-degree
- \*Food grade white buckets (flat or dimpled)
- \*Stainless steel contact parts
- \*Safety tool-less removal of buckets
- \*Automatic stop & start sensor control with filling from hopper or to scale
- \*Easy to operate & easy to clean
- \*Caster for easy positioning
- \*Wide range of options including indexing, integral feeders, covers, multiple discharge locations ect.

## **Technical Parameters:**

\*Bucket type: food grade plastic of polyproylene(PP)
\*Frame Material: stainless steel 304 and mild steel for option

\*Discharge height: normally 13'

\*Bucket size: 4liter

\*Power supply: 0.75KW ,220V , 60HZ