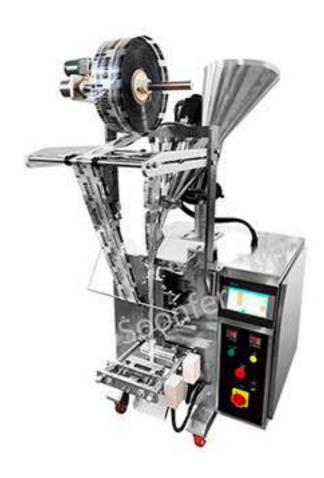

## Automatic Milk Powder Packaging Machine SF-320C

The automatic milk powder packaging machine can pack a variety of powders, and the packaging speed is 30-80 bags per minute, which greatly saves labor costs.

## Features of milk powder packing machine

- 1. Weight measuring, bag making, filling, sealing, cutting and bags counting can be done automatically.
- 2. Computer PLC control and automatic alarming function.
- 3. English and Chinese human-machine operation interface, it is easy to operate, a high degree of automation.
- 4. High sensitivity photoelectric eye color tracing, more accuracy.
- 5. Famous brand components ensure the quality and durability of the machine.

## Specification

| Model           | SF-320C                        |
|-----------------|--------------------------------|
| Measuring       | Auger                          |
| Sealing Type    | 3 Side/4 Side Seal, Back Seal, |
| Measuring Range | 20~200ml                       |
| Packing speed   | 30~80bags/min                  |
| Bag Width       | 50~150mm                       |
| Bag Length      | 40~200mm                       |
| Film Roll Dia   | 300mm                          |
| Power           | 220V,50/60HZ,1.2KVA            |
| Machine Size    | (L)1100mm*(W)755mm* (H) 1580mm |