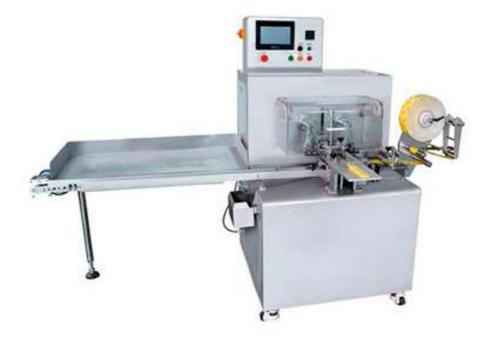

## Envelope Type Wrapping Machine BW-600

This machine is used to pack solid square and retangle products with flat bottom such as bouillon cube, enveloper-wrapping chocolate, and candy etc.

It is back sealing machine, high accuracy, stable operate and low noises.

## **Characterics:**

- 1. PLC & microcomputer control.
- 2. Photo-electrical positioning, stepper motor control paper feeding.
- 3. Its envelope type back sealing, nice and flat.
- 4. Automatic folding and sealing.
- 5. Easy operation, high efficiency, labor saving, easy maintenance.
- 6. Meet GMP requirement.

## Main technical:

| Model             | BW-600                                     |
|-------------------|--------------------------------------------|
| Speed             | 60-120pieces/min                           |
| Shape             | Square/retangle                            |
| Product size      | 10g                                        |
| Packing material  | wax paper, Aluminum thin, art paper, wafer |
| powder            | 1.65KW                                     |
| Machine dimension | 1700*800*1540mm                            |
| Weight            | 600KG                                      |