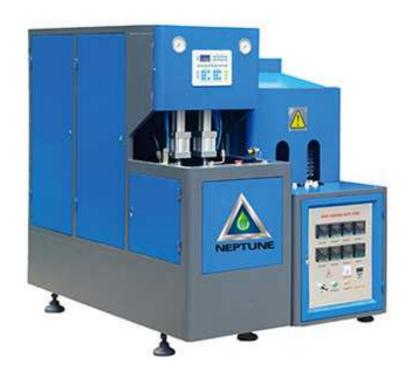

## Semi-automatic Blow Molding Machine

Semi-Auto semiautomatic bottle blow molding machine is suitable for producing PET plastic containers and bottles from 100-2000ml. It is widely used to produce the carbonated bottle, mineral water, pesticide bottle oil bottle cosmetics, wide-mouth bottle etc.

## Whole system equipment:

- Adopting double crank to adjust mould, heavy locking mould, stable and fast ,Adopt infrared oven to heat the perform, the perform rotated and heated equally.
- The air system has been divided into two parts: pneumatic action part and bottle blow part to meet the different requirements for the action and blow. It can provide sufficient and steady high pressure for blowing large irregular shaped bottles.
- The machine is also equipped with muffler and oiling system to lubricate the mechanical part of the machine.
- The machine can be operated in the step-by-step mode and the semi-auto mode.
- The machine is small with low investment, easy and safe to operate.