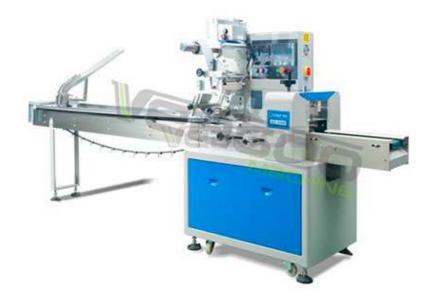

## KT-250B Multi-Function Horizontal Flow Wrapping Machine

Packaging various kinds of regular objects like biscuits, pies, chocolates bread, instant noodles, moon-cakes, drugs, daily applications, industrial parts, paper boxes, tray, etc.

## Parameter:

| 1odel KT-250       |                                                           | 250                           |
|--------------------|-----------------------------------------------------------|-------------------------------|
| Туре               | 250B (Low knife)                                          | 250D (High knife)             |
| Film width         | Max. 250mm                                                | Max. 250mm                    |
| Bag length         | 65~190mm or 120~280mm                                     | 90~220 or 150-330mm           |
| Bag width          | 30~110mm                                                  | 30~110mm                      |
| Product height     | Max. 40mm                                                 | Max. 55mm                     |
| Film roll diameter | Max. 320mm                                                | Max. 320mm                    |
| Packaging rate     | 40~230bag/min                                             | 40~230bag/min                 |
| Power              | 220V, 50/60Hz, 2.4KW                                      | 220V, 50/60Hz, 2.4KW          |
| Machine size       | (L) 3770× (W) 720× (H) 1410mm                             | (L) 3770× (W) 720× (H) 1410mm |
| Machine quality    | 500kg                                                     | 500kg                         |
| Remarks            | Optional air filling device/Optional angle folding device |                               |
| Film material      | OPP、PE、PVC、OPP/CPP、PT/PE、KOP/CPP                          |                               |