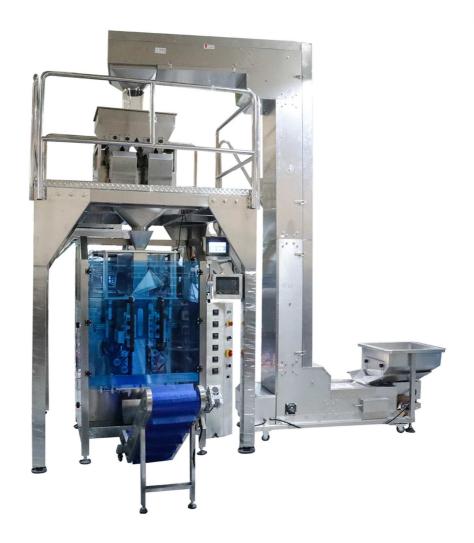

## Vent Valve Gusseted Bag Packing Machine UMEO-520D

The packaging machine has been shipped to Germany in March,2022 for roased coffee beans package.the package advantage is to exhause the bag air to keep the roased coffee as long time as possibly and easier for second package to delivery.

Automatic Packing Machine is suitable for kinds of products package, such as beans, candy, chips, puffed snack, biscuits etc.

## **Technical Parameters:**

| Model             | UMEO-520D                                                   |
|-------------------|-------------------------------------------------------------|
| Bag Length        | 100-350mm                                                   |
| Bag Width         | Front width: 50-200mm,side width:35-100mm,iron width:5-10mm |
| Film Width        | 520mm (Max.)                                                |
| Packing Speed     | 10-35 bag /min                                              |
| Gas Consumption   | 0.52m3/min ( If Servo,it is less)                           |
| Air Pressure      | 0.68Mpa                                                     |
| Power             | 220V AC 50HZ/60HZ,Single phase,6.2kw                        |
| Package Material  | Aluminium film,OPP/CPP,OPP/PE,PET/PE,PE/PE etc              |
| Total Cubic Meter | 13.365 CBM                                                  |
| Gross Weight      | 1665kg                                                      |
| H.S.Code          | 8422.3030.90                                                |