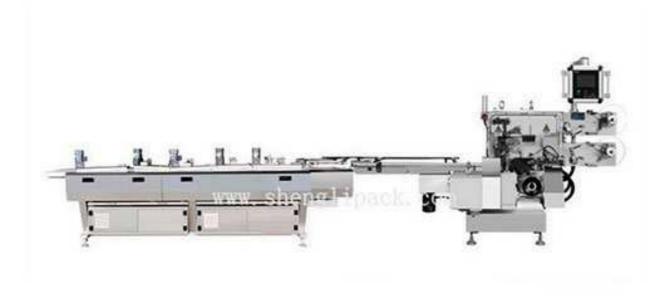

SL-SBQJ450 Automatic Viana Style Chocolate Wrapping Machine

The SL-SBQJ450 series wrapping machine is specially designed for traditional Viana style chocolate wrapping, this packing method adopts folding packaging, leaving two corners similar to the shape of a horseshoe. Double-layer wrapping and single-layer wrapping are available, with fast speed and unique shape.

## **Technical Parameters**

- Packing Speed: 200-260pcs/min (According to the size and shape)
- Chocolate Size: Length 10-80mm; Width 4-45mm; Height 4-35mm
- Total Power: 5.0KW
- Air Supplier: 0.6Mpa
- Wrapper Material: Wax Paper; Coated Paper; Aluminium Foil; BOPP(Must be easy to fold)
- Packaging: Standard export wooden case
- Dimensions: Packing Machine: 2970mm x 1520mm x 2200mm;

Conveyor Machine: 2870mm x 960mm x 1200mm; 600mm x 860mm x

1200mm