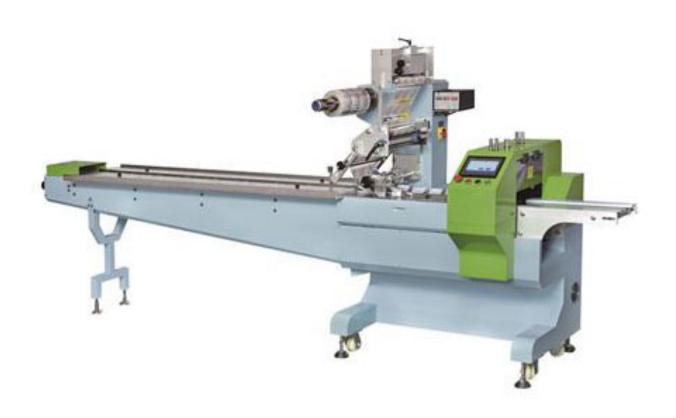

## Precision Flow Pack Wrapper MK-300S

The servo motor in the MK-300S series precisionflow pack wrapper ensures this is a semi-automatic continuous packaging equipment, and is applicable to packaging bread, biscuits, instant noodles and other regular items. This wrapper features an adjustable packaging length according to the items that need to be packaged, and the servo motor ensures an exceptionally high accuracy. The independently controlled PID temperature is also suitable for a large range of packaging materials.

## **Technical Parameters:**

- Type: MK-300S;
- Max film width: 300mm;
- Film thickness: 25-80um;
- Bag size: L(50-6000)x W(50-140)x H(3-60)mm;
- Packing Speed: 10-100bag/min;
- Dual cutter bag size: L(50-200)x W(50-140)x H(3-55)mm;
- Dual cutter packing speed : 20-200bag/min;
- Film Roll Diameter: max outer diameter; 300mm, max inner diameter 75mm;
- Power source: 220V,50HZ,3Kw;
- Weight: 600kg;
- Overall size: (L)3900×(W)850×(H)1500mm;
- Motor: dual servo/full servo;
- Film feeding: top feeding;
- Knife: rotary.