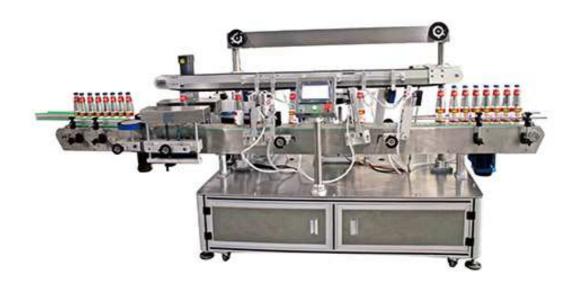

## NY-831 Fully Automatic Double Taper Bottle Labeling Machine

It is especially designed for more big taper bottle products to realize the body & neck double taper labeling.