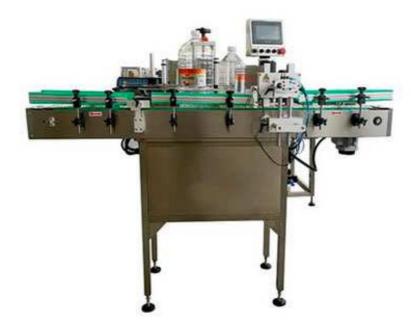

## LY-TB150A Automatic Labeling Applicators

This automatic bottle labeling machine is with a conveyor and it has similar functions like the full automatic labeling machine. It is with a reasonable design and the dimension is not that large as the full automatic labeling machine. It is the ideal choice for most of suppliers.

## **Application**

The model LY-TB150A Labeling machine suit for different size round shape products, such as bottle, jars ,cans in food, medicine, daily chemical and other light industries.

Widely used in printing, color box, greeting card, photo album, medicine, electronics, daily chemical, cosmetics and other large-scale production industries.