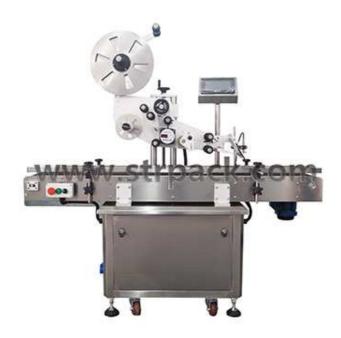

## Automatic Vertical Plane Self-Adhesive Labeling Machine STL-P

## **Brief Introduction:**

Plane Self Adhesive Labeling Machine is applicable for the surface labeling for various paper boxes, cartons, batteries, cosmetics etc, such as anti-counterfeit labels, bar codes and so on.

## Features:

- 1. Operation on Touch Screen in English
- 2. Human-computer interface with control by PLC.
- 3. Adopt import electric components.
- 4. With fault alarm display and help information
- 5. To meet the needs of different products
- 6. Label sending system with high precision, make sure the accuracy of labeling.
- 7. Optional: date/batch printer / coder.