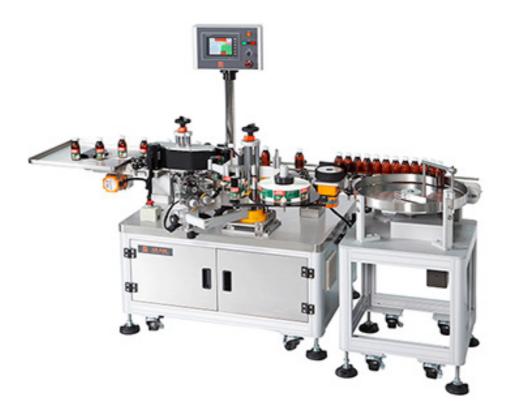

# Standard Round Bottle Labeler

Continuous vertical labeling application of stably standing cylinder containers in various industries, and capable of labeling full or half round. Higher labeling speed is ideal for high production demand.

#### Features:

- Driven by the labeler and wrap around device enable stable and precise synchronization of multiple mechanisms.
- Standardized and modular design for easy maintenance.
- Color touch panel and PLC control system. Easy to learn and operate.

#### **Optional Accessories:**

- The labeler can be flexibly configured in IN-LINE / OFF-LINE.
- Input & output turn table
- CCD inspection
- Various printer options (hot stamping, inkjet printer, thermal transfer printer, laser printers)

### Specification:

| Model               | LR-520 Standard Round Bottle Labeler          |
|---------------------|-----------------------------------------------|
| Labeler Line Speed  | 30 to 50 m/min                                |
| Conveyor Line Speed | 30m/min                                       |
| Labeling Speed      | About 100 bottles/min                         |
| Accuracy            | ±1.5mm                                        |
| Label Width         | S (50mm) / M (100mm) / L (140mm) / XL (180mm) |
| Object Size         | Ø90 / Ø120 / Ø150                             |
| Label Roll          | 300/400mm                                     |
| Machine Dimension   | 2000mm(L) × 1150mm(W) × 1550mm(H)             |
| Power               | AC 220V 50/60Hz Single Phase; 2kW             |