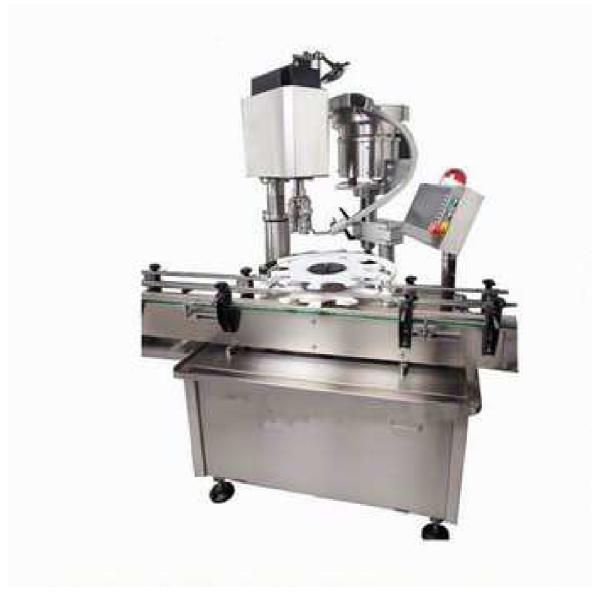

## Automatic Rotary Capping Machine YQXG-80

Suitable for the cap screwing of different shapes of bottles in the industries of foodstuff, pharmaceuticals, daily chemical, pesticide and cosmetics etc.

## Specifications

- The machine is easy and intuitive.
- Frequency control, production speed adjustable, automatic counting.
- All electrical components are famous brand.
- Simple structure, stable performance and easy maintenance.
- Outer surface of USU304 stainless steel, full compliance with GMP requirements.

## **Technical Parameters:**

| Power supply           | AC220V / 50Hz     |
|------------------------|-------------------|
| Power                  | 1500 W            |
| Cap Diameter           | 10~100mm          |
| Capping speed          | 30-100bottles/min |
| Suitable bottle height | 50~280mm          |
| Air sauce pressure     | 0.5MPa            |
| Net Weight             | 500kg             |
| Package size           | 2050×1000×2100mm  |