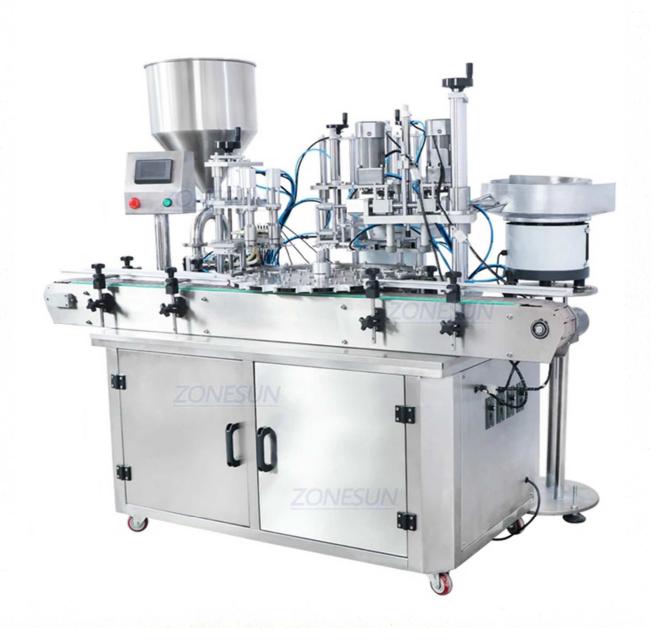

## ZS-AFC4 Automatic Essential Oil Eye Drop Vial Bottle Filling and Capping Machines

This automatic production line is designed with multiple function, it can arrange bottles, fill liquid or paste, feed bottle plugs and caps, cap bottles and sort finished products automatically. It can help you improve working efficiency. This is suitable for essential oil, water, juice etc. We can customize the machine and make it can work for different sizes of containers at the same time.

## **Technical Parameters:**

• Voltage:220V/110V 50-60HZ 1.2KW

• Filling Material: liquid and paste

• Filling Range: Customize

• Conveyor Size:1920mm\*100mm(L\*W)

• Bottle Height: Customize

• Bottle Diameter: Customize

• Bottle Caps Diameter: Customize

• Working Speed: About 20-30 bottles/min(according to liquid and filling range)

• Machine Weight:455kg

• Package Weight:576kg