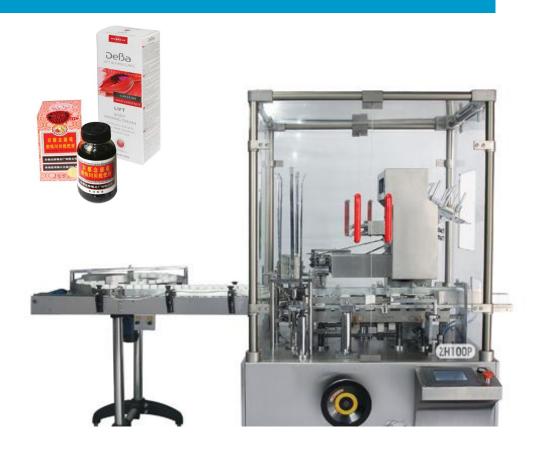

### **Cartoning Machine** for Bottle and Vial

The **ZH-100P** cartoning machine is suitable for cardboard case packaging of medicine bottles (round, square), cosmetic, food and so on. It consists of direction folding (1-4folds)and feeding equipment, cardboard case forming and feeding, batch number printing, sealing of case tongues at both ends etc. The whole encasing process is finished automatically. It can be added hot-glue

ZH-100P