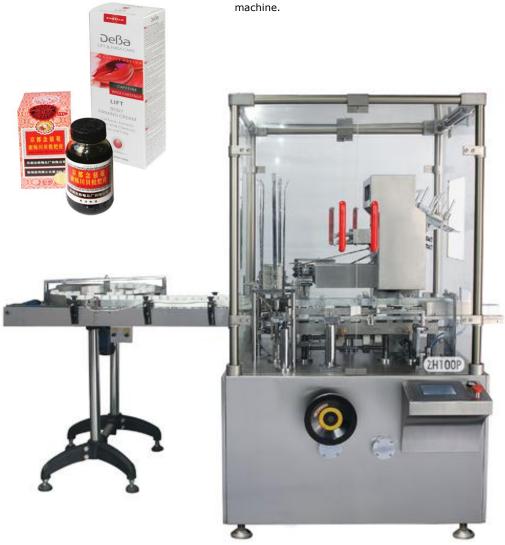

### **Cartoning Machine** for Bottle and Vial

The **ZH-100P** cartoning machine is suitable for cardboard case packaging of medicine bottles (round, square), cosmetic, food and so on. It consists of direction folding (1-4folds)and feeding equipment, cardboard case forming and feeding, batch number printing, sealing of case tongues at both ends etc. The whole encasing process is finished automatically. It can be added hot-glue

ZH-100P