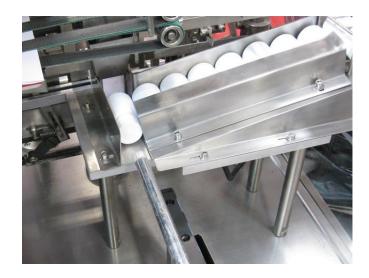

### **Cartoning Machine** for Bottle and Vial

The **ZH-100P** cartoning machine is suitable for cardboard case packaging of medicine bottles (round, square), cosmetic, food and so on. It consists of direction folding (1-4folds)and feeding equipment, cardboard case forming and feeding, batch number printing, sealing of case tongues at both ends etc. The whole encasing process is finished automatically. It can be added hot-glue