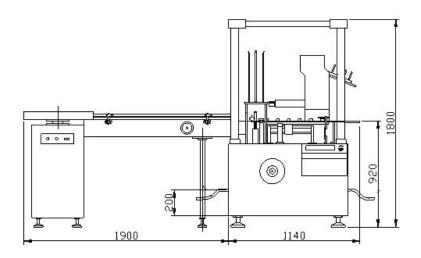

### **Dimensions:**

| Main technical parameters |                                | ZH-100P                      |
|---------------------------|--------------------------------|------------------------------|
| Encasing speed            |                                | 30-120cartons/min            |
| Carton                    | Quality requirement            | 250-350g/m <sup>2</sup>      |
|                           | Dimension range(L*W*H)         | (65-120) *(30-70) *(15-55)mm |
| Leaflet                   | Quality requirement            | 60-70g/ m²                   |
|                           | Unfolded leaflet specification | (80-250) *(90-170)mm         |
|                           | Fold range                     | 1-4 fold                     |
| Compressed air            | Working pressure               | ≥0.6mpa                      |
|                           | Air consumption                | 120-160L/min                 |
| Power supply              |                                | 220V 50HZ                    |
| Motor power               |                                | 0.75Kw                       |
| Machine dimension(L*W*H)  |                                | 2700*1140*1800mm             |
| Machine weight            |                                | 1200kg                       |