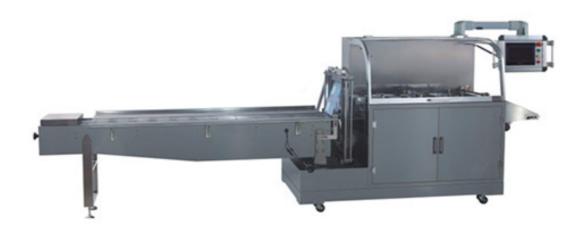

## SB-800W Flow Wrap Machine

This machine is designed on basis of multi-function pillow packing machine and is suitable for packing warm cooling gel and similar product packaging design and development of products of domestic initiation.

This machine sets the bag, pack the product, prints the batch number, four side seals, easy open, cuts off and the packing finished product transportation all completes in one time. The machine adopts man-machine interface, with about automatic correction, before and after the photoelectric version, six groups of temperature control, sealing pressure device to ensure product sealing effect.