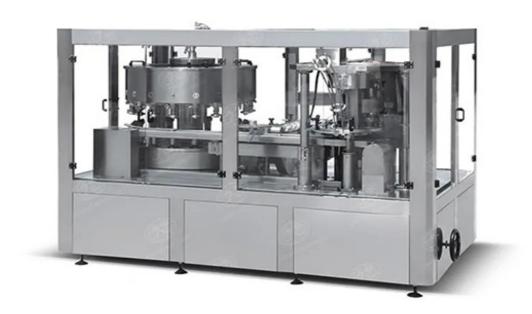

## DGC-series Automatic Pop Can Filling Machine for Juice

This automatic pop can filling machine is mainly fills cans of airless liquids, such as orange juice, lemon juice, apple juice, fruit vinegar, walnut juice, tea drinks.

The can filling machine adopts the normal pressure filling principle. After passes through the dialing wheel, the empty can will enter into the lift can supporting disc, and the filling valve is aligned with the empty can, which will rise for sealing.

**Filling Heads:** Filling valves take hi-precision mechanical valve, with the features of fast filling speed, high liquid level precision. Filling valve adopts 316 materials to airproof to realize the constant pressure filling.

**Sealing Heads:** Sealing head of four roller design, can let cans uniform stress, not crushed cans and will not damage the lid, the lid scratches, no leak after sealing.