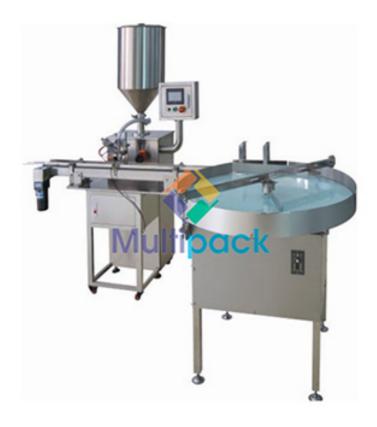

## **Ointment Filling Machine**

We specialize in deliver custom ointment filling machine that can be used to fill various products like bam, hot balm, molten, wax, lip balm, cream etc in molten condition. We provide machines to fill viscous and semi viscous fluids in various types of containers. The machines are auto piston type that is rational in design, compact with pneumatic components. Our machines are popular providing disturbance free heavy duty performance and available at the most affordable rates.

## **Features**

- The part contacting materials is made of 316L stainless steel.
- Both filling volume and filling speed can be adjusted at will, filling accuracy is high.
- Filling head adopts anti-leakage and lifting filling device

## **Specification**

Power Supply: 220/110V 50/60Hz

• Air Pressure: 0.4-0.6MPa

• Filling Speed: 5-120 Bottles/min

• Filling Accuracy: <=±1%

Filling Range: 25-60ml 50-125 ml 100-250 ml 200-500 ml and 400-1000 ml