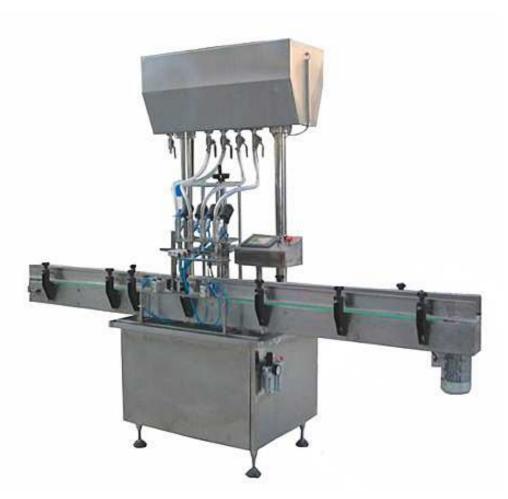

## KGF-X Flow-type liquid filling machine

This machine is suitable for filling disinfectant, pesticides, oil, and high-dose beverage. This machine adopts flow-type filling, PLC control, touch screen operation. The filling volume can be adjusted easily.