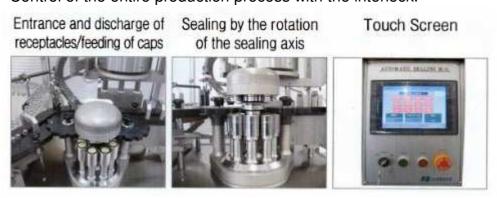

## AL-Cap Sealing Machine DAC-3000

- High stability from the stable flow of bottles.
- Low noise and smooth transportation.
- Easy repair and maintenance.
- Minimized error rate by sealing with the sealing head unit specially produced.
- Adjustment of the sealing head unit's vertical position available with the digital gauge.
- Convenient and swift part changing.
- Control of the entire production process with the interlock.