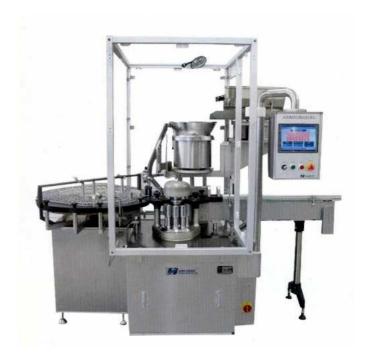

## AL-Cap Sealing Machine DAC-3000

- High stability from the stable flow of bottles.
- Low noise and smooth transportation.
- Easy repair and maintenance.
- Minimized error rate by sealing with the sealing head unit specially produced.
- Adjustment of the sealing head unit's vertical position available with the digital gauge.
- Convenient and swift part changing.
- Control of the entire production process with the interlock.