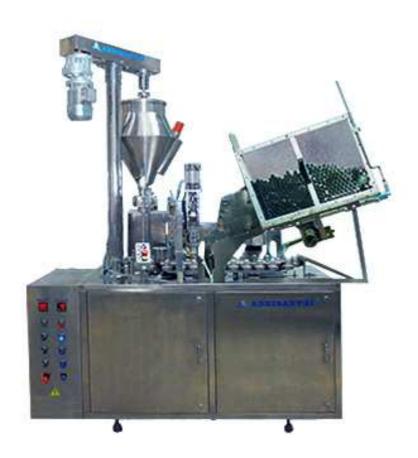

## Tube Filling Machines ASPRO MACRO

- ASPRO macro model tube filling machine runs on elliptical runway model
- The machine runs at a speed up to 60 tubes / min according to the tube type
- Driven by Ferguson indexing system with suitable reverse lock
- All the product contact parts are made of SS 316 I matching to pharma grade requirement
- Base frame is made of ms and covered with SS 304 side covers
- The volumetric dispensing pump is designed for easy dismantling and sanitization
- Ergonomically designed to occupy a minimal space & easy maintenance access
- Power consumption: 5.5 KW air consumption: 18 CFM @ 6 bar pr
- Size of the machine: 2000 mm x 1200 mm
- Machine is compatible to fix all optional accessories for fully automatic
- Basic machine will be fitted with Lami tube sealing system
- Aluminum crimping device can be attached as optional requirement at extra cost
- The machine can be linked up with our cartoning machine and bundlers
- No. of packets: 24 top of the table is covered with SS 304
- Chilling water circulation to be provided by customer for better sealing finish