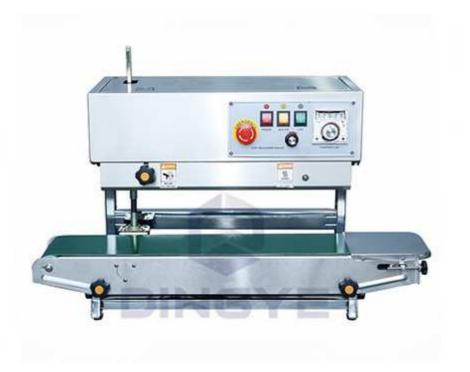

## FR-900V Vertical band sealer

FR series continuous film sealing machines finish continuous carrying, sealing and printing in one operation. The machine can be made horizontally, vertically or with stand feet. It adopts electronic constant temperature mechanism and steeples speed regulating transmission motor. It can seal plastic film in various kinds of materials.