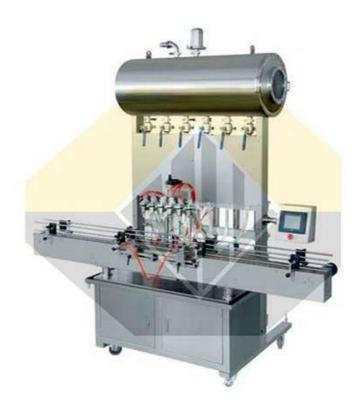

## VFJ-6 Automatic 6 Heads (Piston) Jam Filling Machine

VFJ-6 Automatic 6 Heads (Piston) Jam Filling Machine is widely used for daily chemicals, foodstuffs, pharmaceutics and oil. It can filling various kinds of cream, the filling volumes range is 25-5000ml, the max filling speed can reach 40 bottles/min.

## Features:

- 1. With 6 synchronous filling heads, guick and accurate filling possible.
- 2. The cylinders and pistons are made of 316L stainless steel and lined with PTFE, conforming to GMP.
- 3. Adopts Germany FESTO and Taiwan's AirTac pneumatic elements and Taiwan's electrical control parts.
- 4. Compact design, attractive appearance, convenient installation and filling adjustment.
- 5. Not without bottle filling, filling quantity accurate and counting function.
- 6. Adopts closure head preventing leakage and wire-drawing, filling elevating system preventing high froths, bottle top positioning system and liquid level control system.