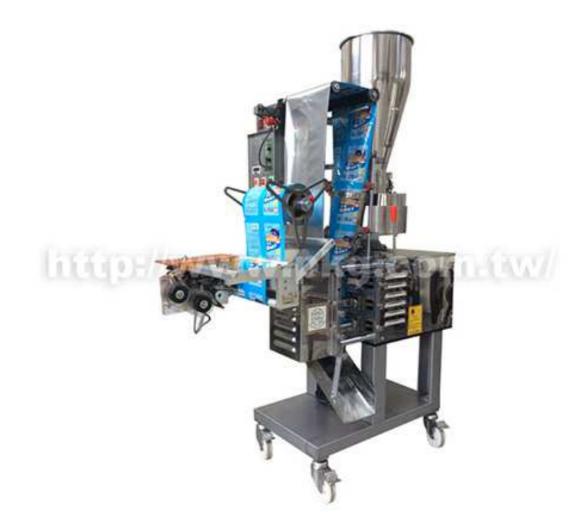

## Packaging Machine MODEL-555 Double Seal

Applicable packing products for Powder, Granule and Pellet ...etc. Such as sugar, salt, tea, coffee, seed, peanut, spice, desiccant, flour, dried vegetable, shred meat, shrimp, glass beads, black tea, Chinese herbal medicine, a halogen package, health foods, ground pepper, pepper with salt, red bean, single candy automatic etc.

## **Product Features:**

- Fully gear or single chain drives principal, with high stability and durability.
- All components in direct contact with the product are made of stainless steel and P.P material, conforming to sanitary standards.
- With food grade lubricating oil for internal gears.
- Equipped with easy opening device.
- Equipped with a product counting device.
- Automatic bag making -> measuring -> filling -> sealing -> cutting -> completed products convey

## Product Specification:

| Sealing type (one option only ) : | 3 sides sealing, 4 sides sealing or back side sealing<br>(Special sealing can be customs order)                                    |
|-----------------------------------|------------------------------------------------------------------------------------------------------------------------------------|
| Packing capacity :                | 1 – 50 g /bagetc                                                                                                                   |
| Packing size :                    | Length: 40-80, 70-130, 120-180 m/m. Width: 20 – 80<br>mm. (Other size can be made upon order.)                                     |
| Packing speed :                   | About 10 – 80 bags / min. (Depending on the liquidity & capacity of packing material, packing size.)                               |
| Packing material :                | Various heat sealable materials (such as tea paper,<br>plastic film, filter paper, Nylon + PE, OPP+PE, aluminum<br>foil + PE etc.) |
| Power required :                  | 220V, Single Phase, 50-60 HZ .                                                                                                     |
| Machine dimensions :              | L 100 * W 70 * H 160 cm. ( Approximately )                                                                                         |
| Packing dimensions :              | L 120 * W 95 * H 180 cm. ( Approximately )                                                                                         |
| Net weight :                      | 200 kg                                                                                                                             |
| Gross weight :                    | 300 kg                                                                                                                             |