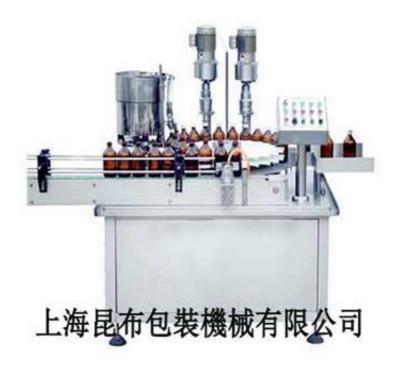

## KY-GF Automatic Linear Filling and Sealing

## **Product description:**

Quantitative filling of the machine to adapt to fluid materials to complete the bottle Unscrambler filling, cover and seal. Using reciprocating piston pump filling, electromagnetic oscillation send cover capping (metal cover) or screw-cap plastic cover sealing up the production line, and before and after the production process equipment connected, the other can buy dust cover.