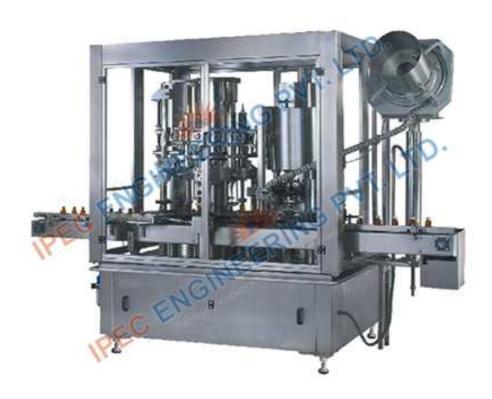

## Automatic Rotary Piston Filling Cum Sealing Machine PEW-N-RFSC-4/4

Automatic Rotary Piston Filling Cum Sealing Machine is versatile, self-supported on stainless steel leg with height adjustable adjustment system. The machine is precision built on sturdy welded steel frame completely enclose in stainless steel sheet and doors are provided to facilitate the servicing of machine, work on volumetric principle with rotary motion. The unit is made compact, versatile and enclosed in stainless steel elegantly matt finish body. No container No filling & No Sealing system arrangement is standard features of the machine.

## **Features**

- Motorized Height Adjustments.
- Automatic chain washing system for conveyor belt.
- In-built pre-inspection.
- Nitrogen Flushing.
- Cap Elevator to feed caps to the cap feeding bowl.

## **Technical**

- Model PEW-N-RFSC-4/4
- Output/Hour\* 1500 to 6000
- Number of head/Syringe/cap 4/4
- Direction of Movement\*\* Left to Right
- Fill Size\*\*\* 30 ml to 200 ml
- Height of Conveyor \*\* 910 mm to 960 mm Adjustable.
- Machine Dimensions\*\* 3050 (L) x 1400 (W) x 2200 (H)
- Case Dimensions 3250 (L) x 1600 (W) x 2400 (H)
- Net Weight 2400 Kgs